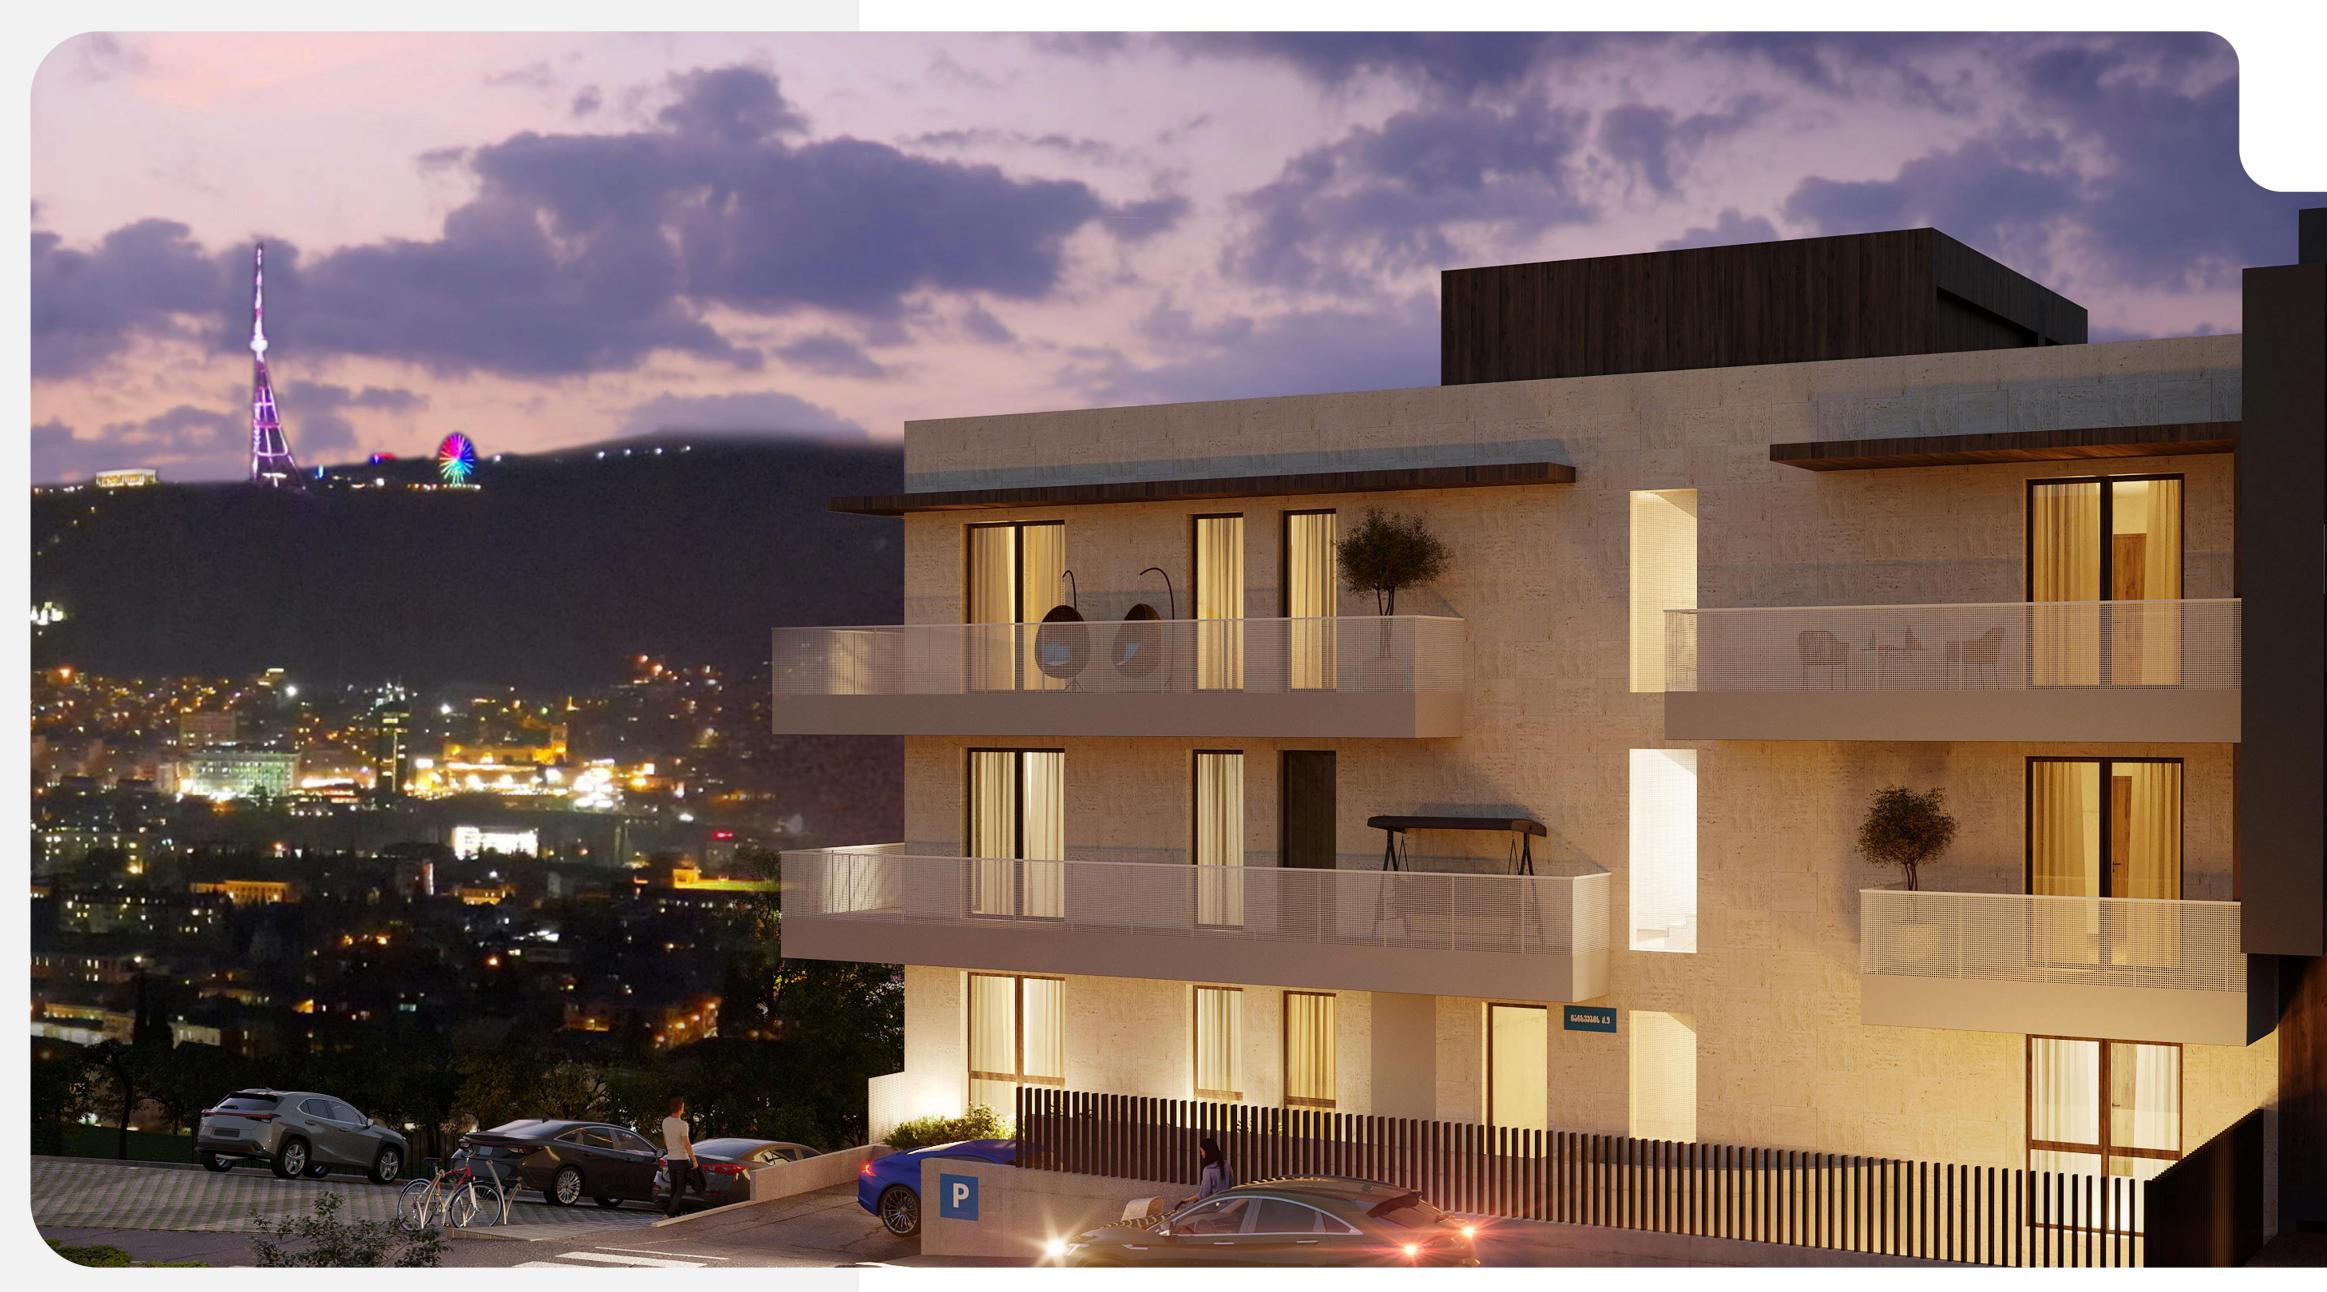

The company is developing a new residential building on Lisi, IX lane of Tsatskhvebi street, one of the most developing and prestigious areas of the city.

The project is a boutique type 8 apartment house consisting of 4 floors. Apartments are planned on three floors and parking lots on underground floor.

SEMΔ

 $R \in M \land$  The project is distinguished by its location, it is located in a quiet and cozy environment with low development.

3

The building offers exceptional views of the entire Tbilisi and the Lisi Valley. This is one of the most ecological residential areas of the city.

## ELEGANT ARCHITECTURE

The project is distinguished by elegant architecture and high quality finishing materials.

The main cladding material for the facades is natural travertine stone slabs, composite wood elements and perforated metal railings.

The measured color range and minimalist solutions give the house a light and distinctive look.