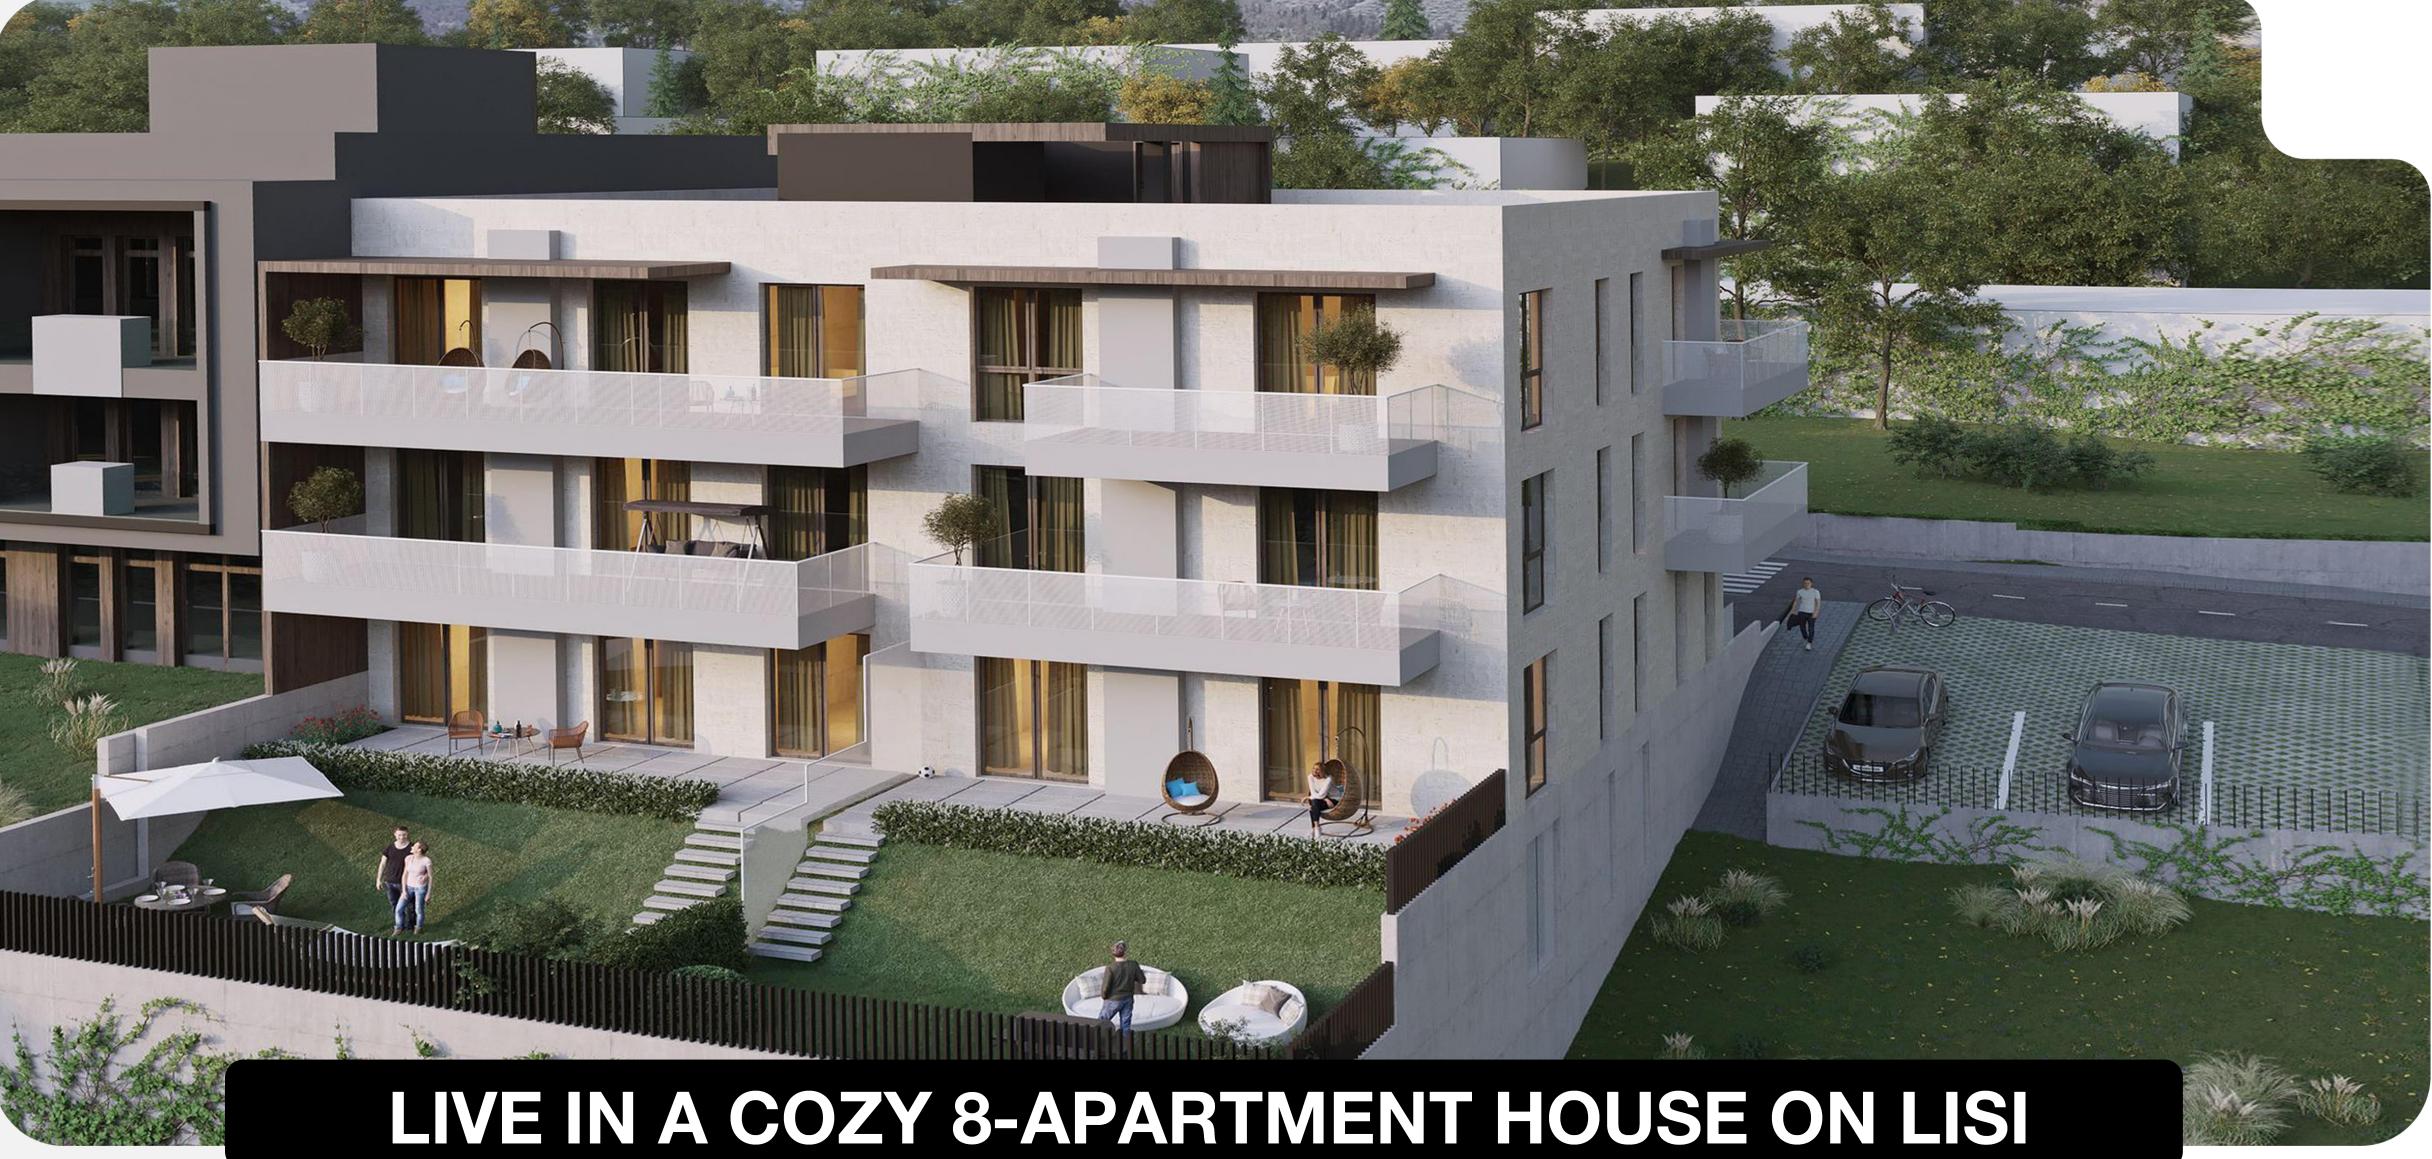

The company is developing a new residential building on Lisi, IX lane of Tsatskhvebi street, one of the most developing and prestigious areas of the city.

The project is a boutique type 8 apartment house consisting of 4 floors. Apartments are planned on three floors and parking lots on underground floor.

SEMΔ

 $R \in M \land$  The project is distinguished by its location, it is located in a quiet and cozy environment with low development.

3

The building offers exceptional views of the entire Tbilisi and the Lisi Valley. This is one of the most ecological residential areas of the city.

## ELEGANT ARCHITECTURE

The project is distinguished by elegant architecture and high quality finishing materials.

The main cladding material for the facades is natural travertine stone slabs, composite wood elements and perforated metal railings.

The measured color range and minimalist solutions give the house a light and distinctive look.