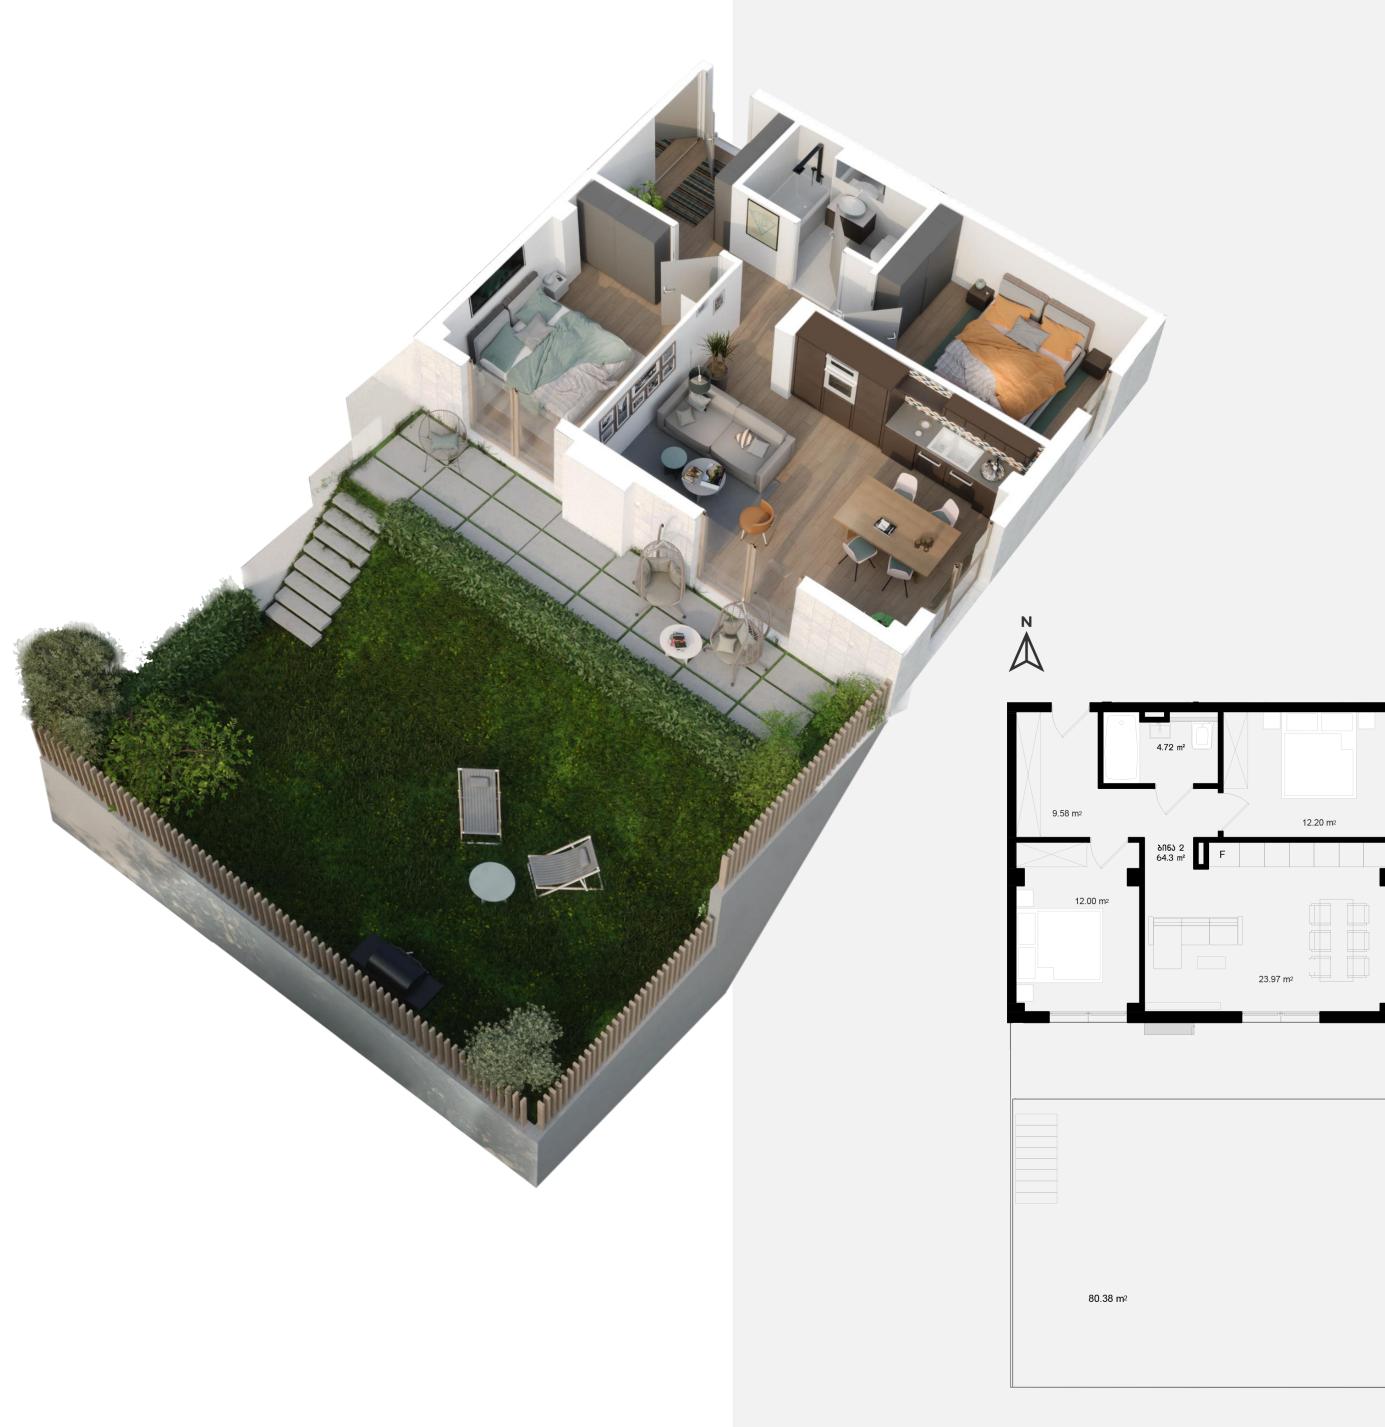

## I FLOOR - APARTMENT N2

#### 2 BEDROOMS - 64.3 SQ.M YARD - 80.4 SQ.M

- Price per sq.m **1600\$**
- Yard price **25.800**\$
- The total price of the apartment **128.600**\$