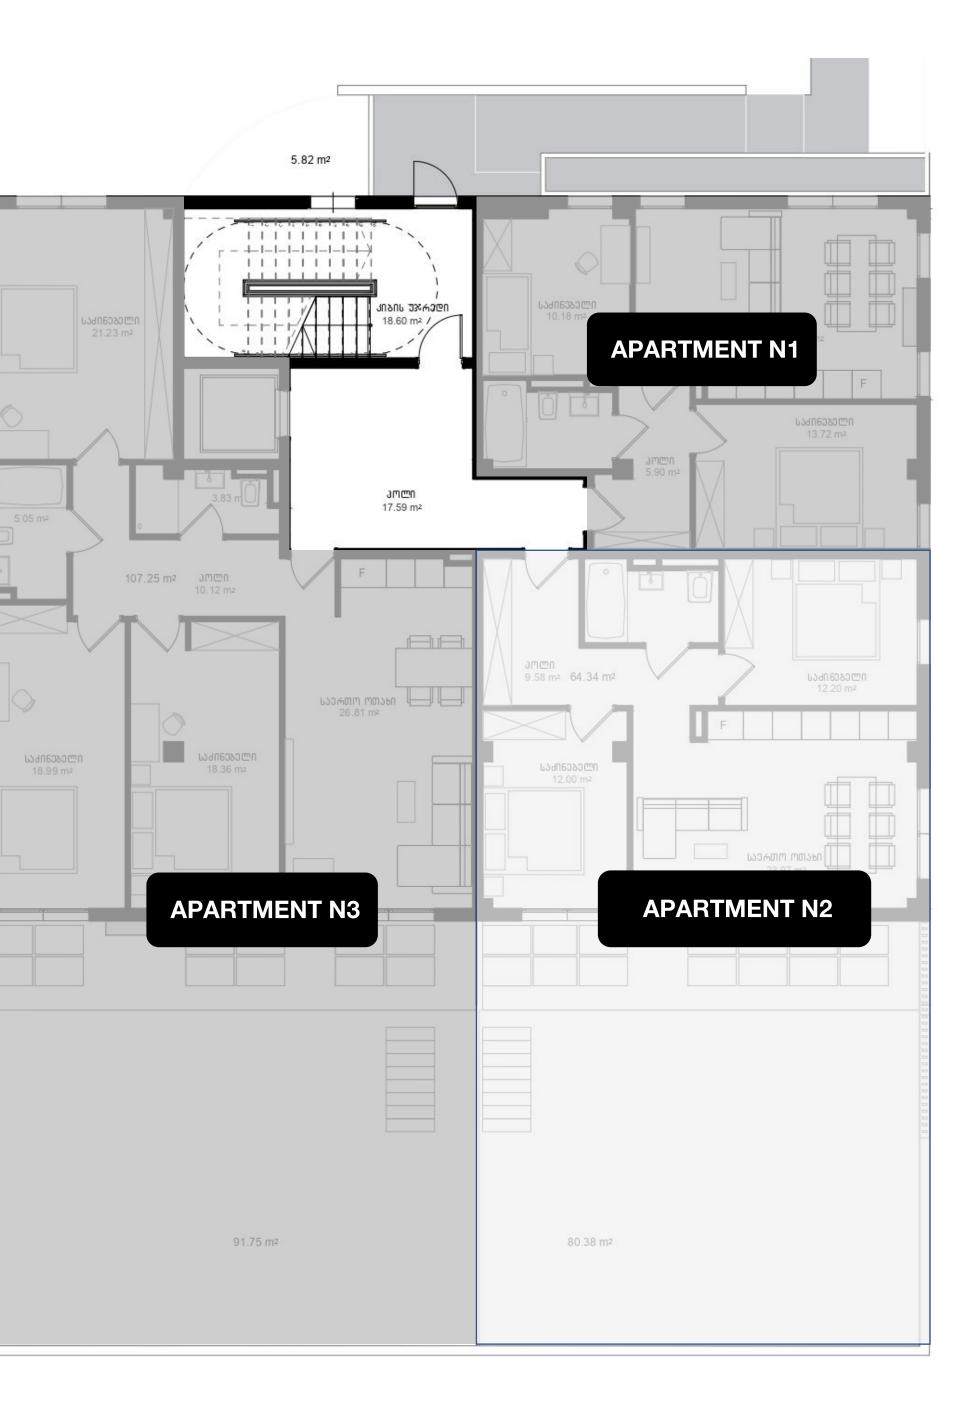

### I FLOOR - APARTMENT N1

#### 2 BEDROOMS - 58.5 SQ.M

- Price per sq.m **1550\$**
- The total price of the apartment **90.675\$**

## I FLOOR - APARTMENT N2

#### 2 BEDROOMS - 64.3 SQ.M YARD - 80.4 SQ.M

- Price per sq.m **1600\$**
- Yard price **25.800**\$
- The total price of the apartment **128.600**\$

### I FLOOR – APARTMENT N3

#### 3 BEDROOMS - 107.3 SQ.M. YARD - 91.8 SQ.M.

- Price per sq.m **1600\$**
- Yard price **29.400**\$
- The total price of the apartment **201.000**\$

9