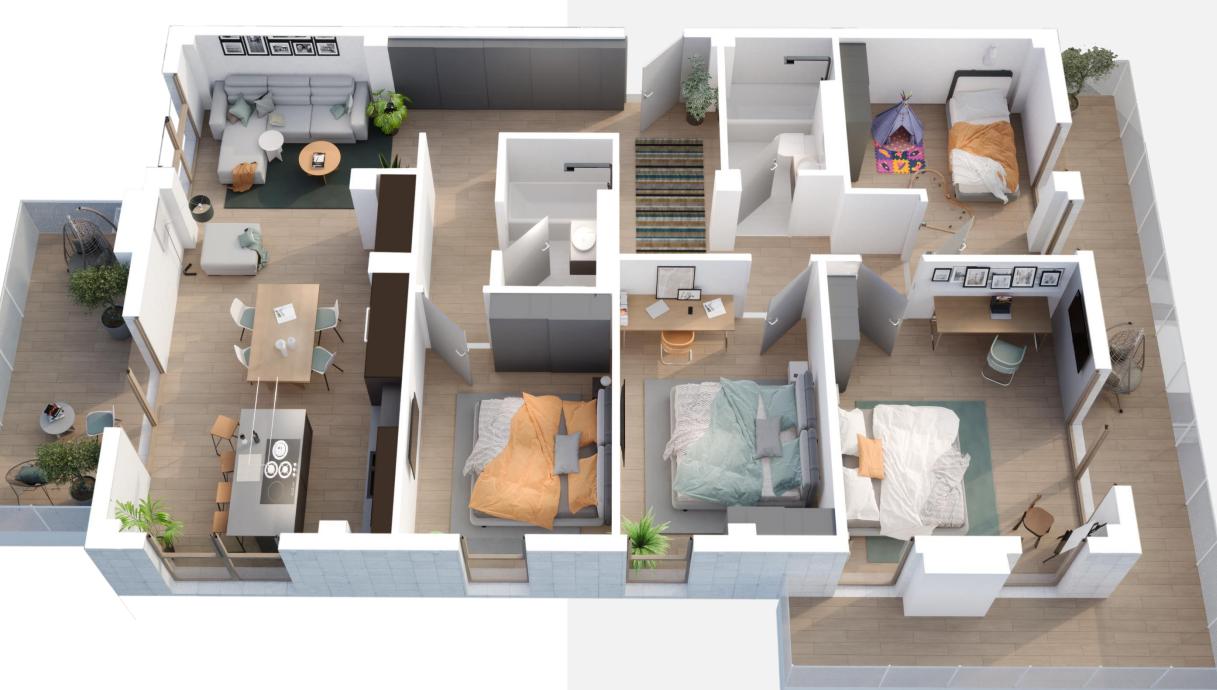

#### III FLOOR - APARTMENT N7 (VERSION 2)

#### 5 BEDROOMS - 163.7 SQ.M

- Price per sq.m **1700\$**
- Price per sq.m of the Balcony **1360\$**
- The total price of the apartment **266.470\$**