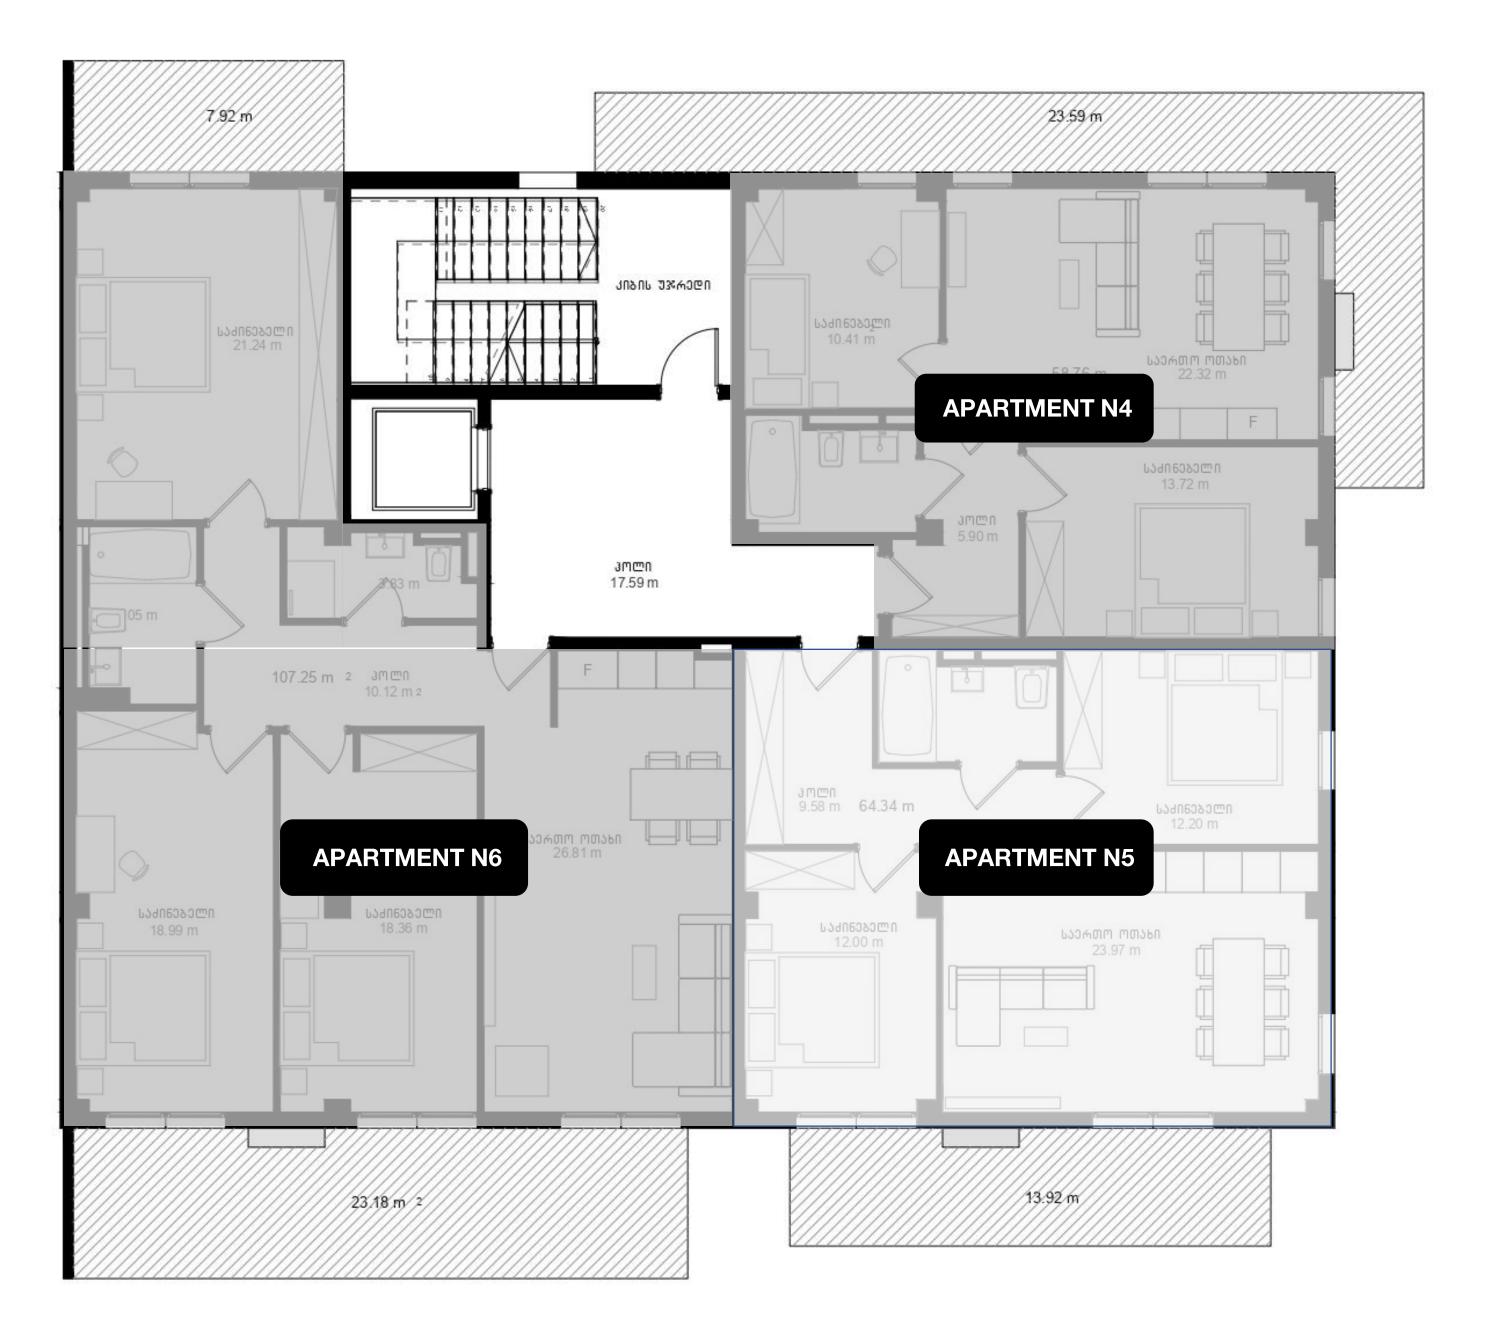

### II FLOOR - APARTMENT N4

#### 2 BEDROOMS - 82.4 SQ.M

- Price per sq.m **1650\$**
- Price per sq.m of the Balcony **1320\$**
- The total price of the apartment **128.172\$**