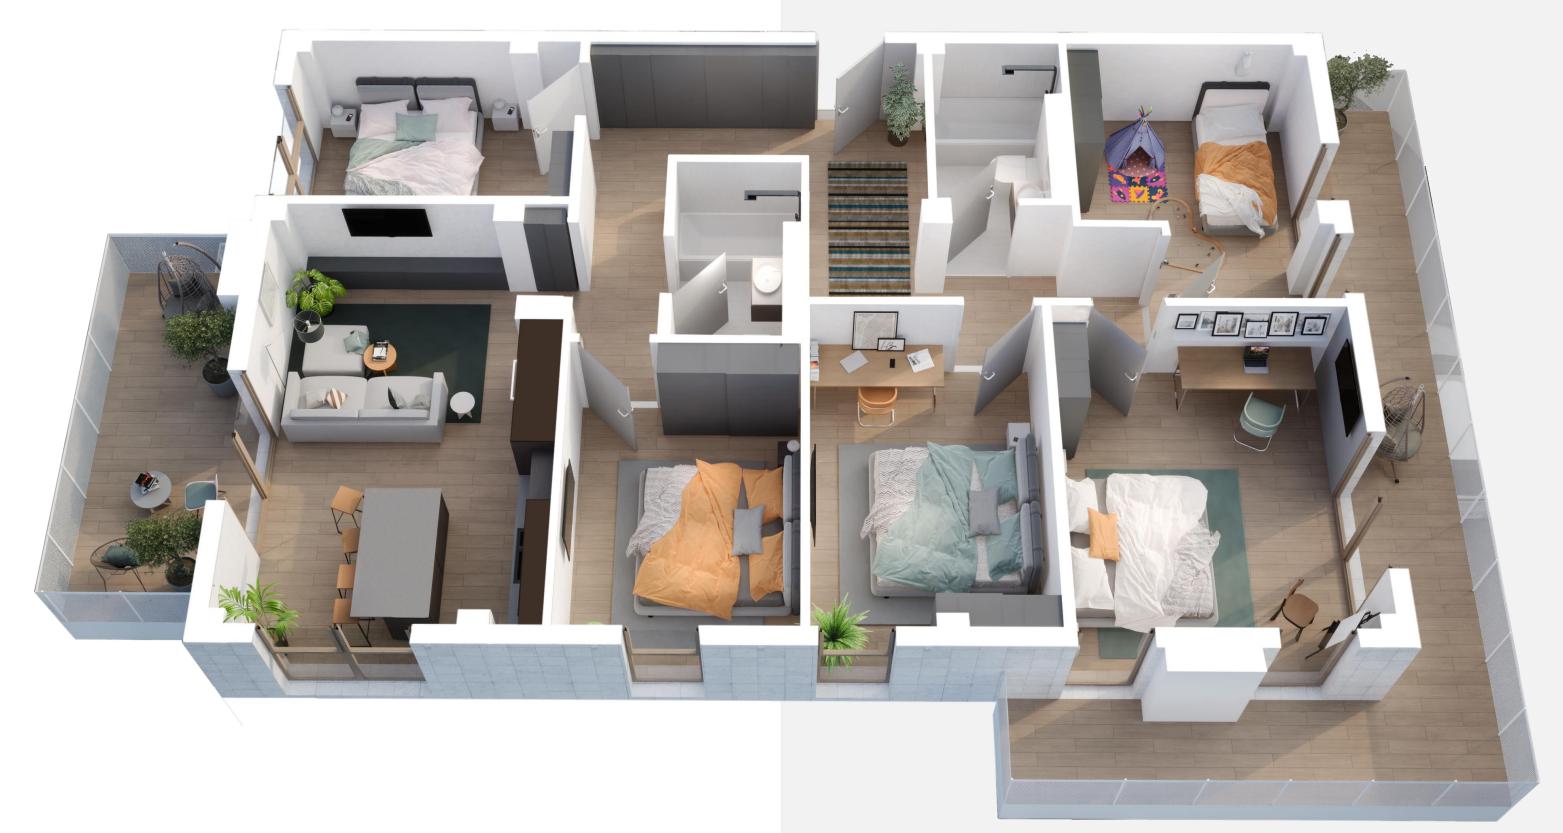

#### 4 BEDROOMS - 163.7 SQ.M

- Price per sq.m **1700\$**
- Price per sq.m of the Balcony **1360\$**
- The total price of the apartment **266.470\$**

15

#### III FLOOR - APARTMENT N7 (VERSION 2)

#### 5 BEDROOMS - 163.7 SQ.M

- Price per sq.m **1700\$**
- Price per sq.m of the Balcony **1360\$**
- The total price of the apartment **266.470\$**