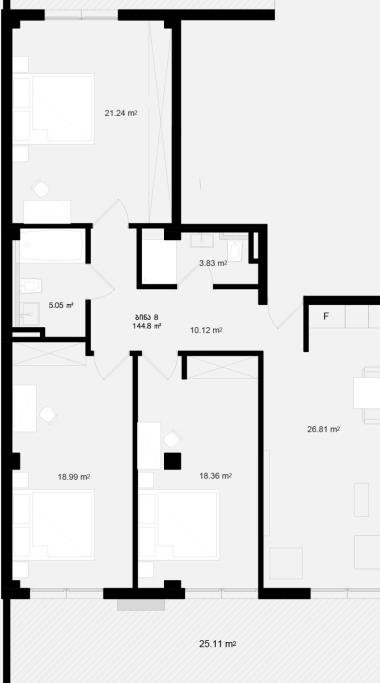

### III FLOOR - APARTMENT N8

#### 3 BEDROOMS - 144.8 SQ.M

- Price per sq.m **1700\$**
- Price per sq.m of the Balcony **1360\$**
- The total price of the apartment 233.410\$