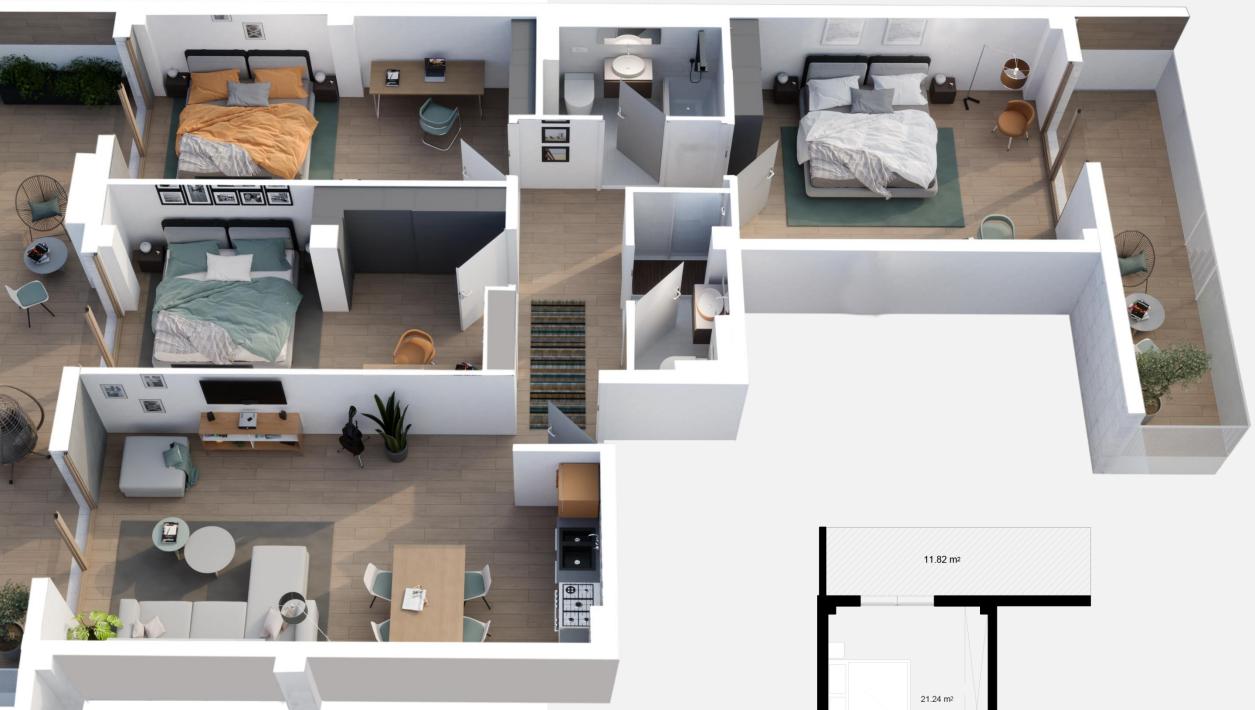

### III FLOOR - APARTMENT N8

#### 3 BEDROOMS - 144.8 SQ.M

- Price per sq.m **1700\$**
- Price per sq.m of the Balcony **1360\$**
- The total price of the apartment 233.410\$