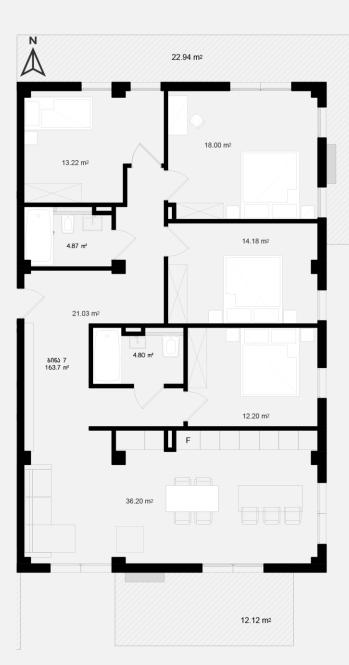

#### 4 BEDROOMS - 163.7 SQ.M

- Price per sq.m **1700\$**
- Price per sq.m of the Balcony **1360\$**
- The total price of the apartment **266.470\$**

15

#### III FLOOR - APARTMENT N7 (VERSION 2)

#### 5 BEDROOMS - 163.7 SQ.M

- Price per sq.m **1700\$**
- Price per sq.m of the Balcony **1360\$**
- The total price of the apartment **266.470\$**

### III FLOOR - APARTMENT N8

#### 3 BEDROOMS - 144.8 SQ.M

- Price per sq.m **1700\$**
- Price per sq.m of the Balcony **1360\$**
- The total price of the apartment 233.410\$