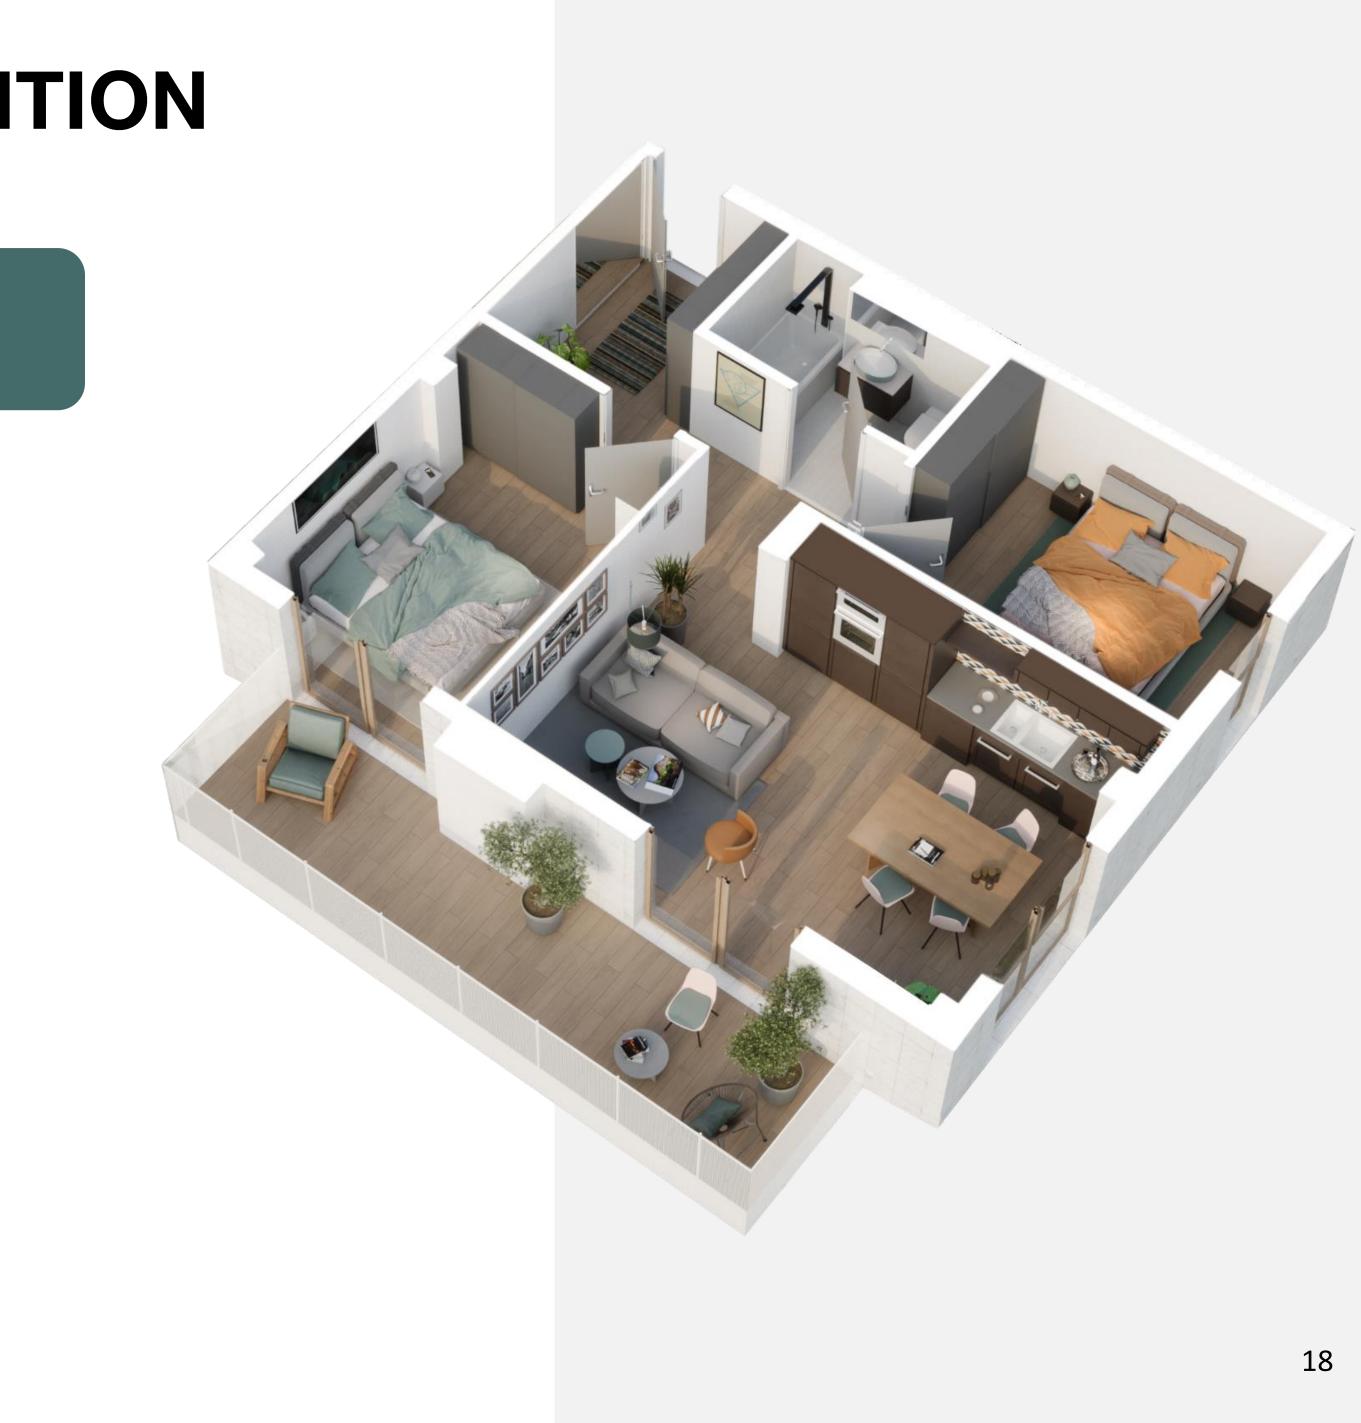

## **APARTMENTS SALES CONDITION**

#### APARTMENTS WILL BE HANDED OVER IN WHITE FRAME CONDITION:

#### YOU WILL FIND IN APARTMENT:

- Aluminum doors and windows
- Plastered internal partitions
- Stretched floors
- External façade covered with stone
- Utilities are brought to the apartment
- Tiles laid on the balconies