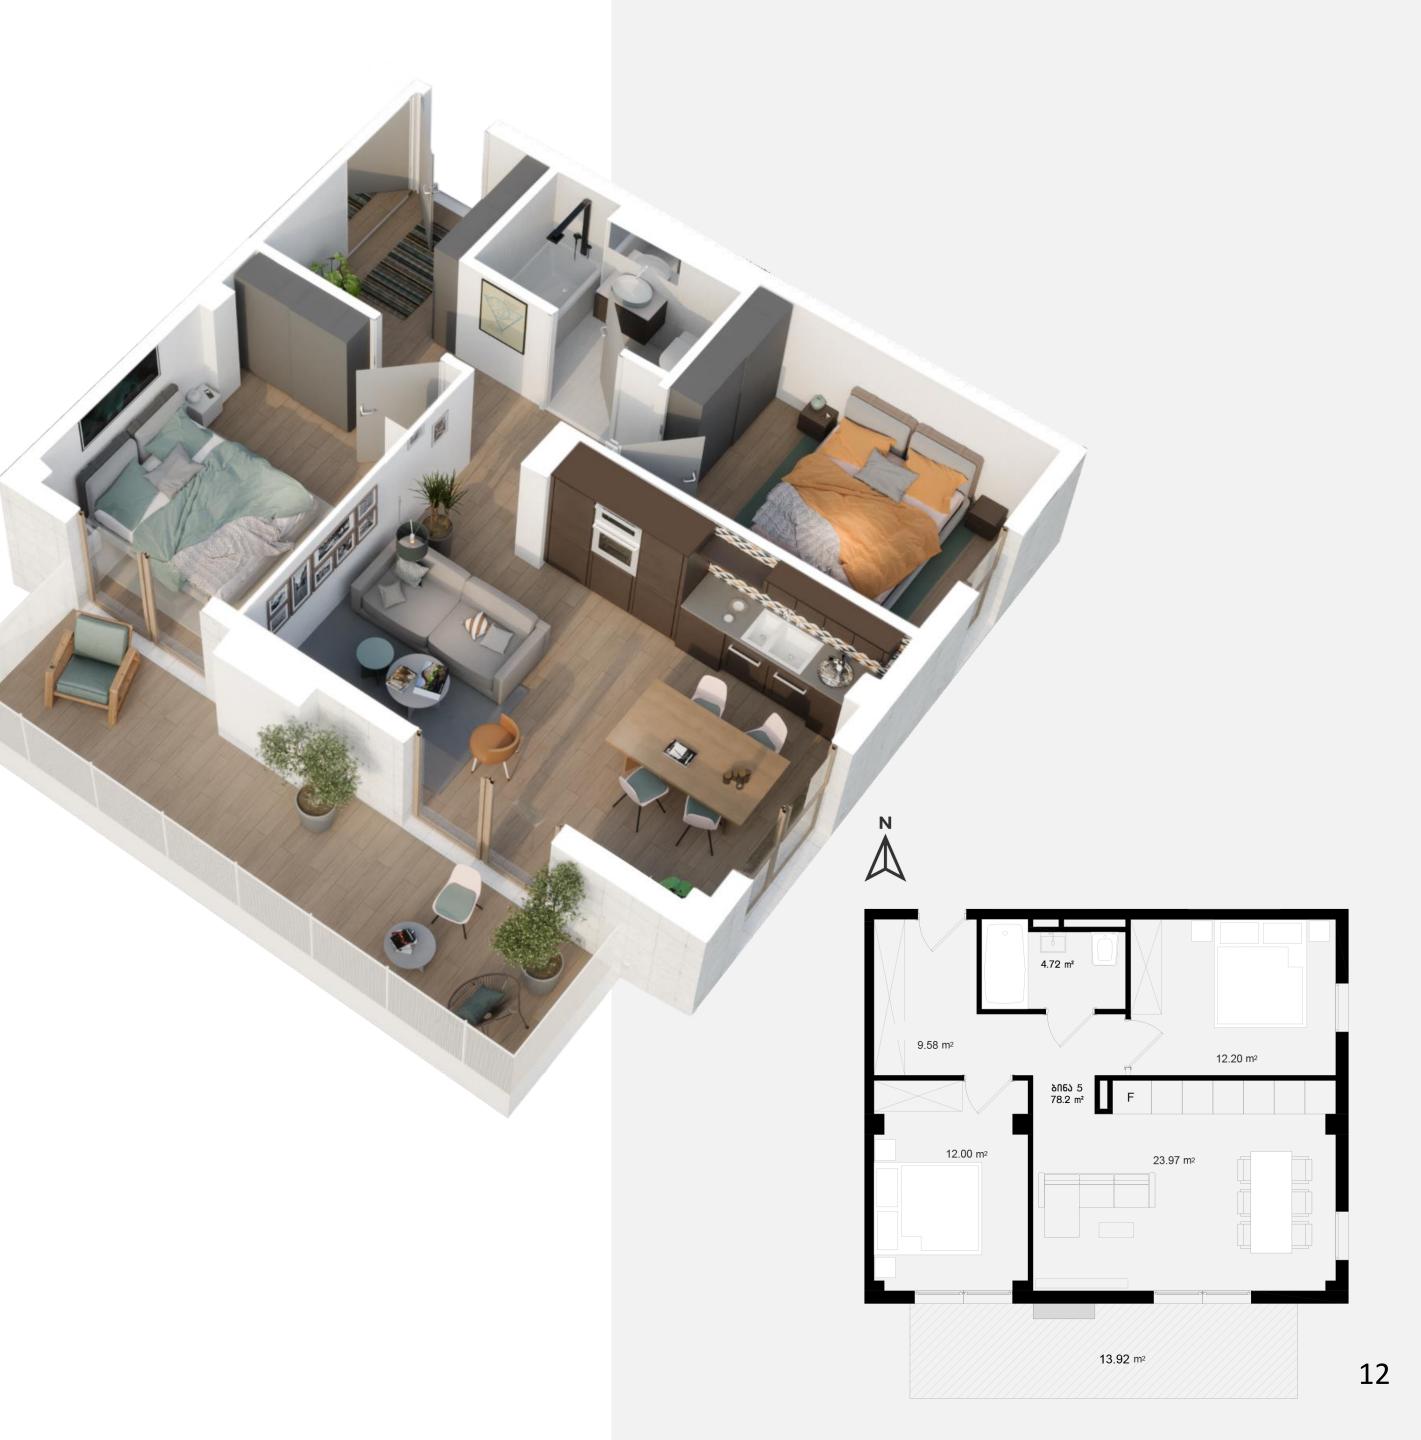

### II FLOOR - APARTMENT N6

#### 3 BEDROOMS - 138.4 SQ.M.

- Price per sq.m **1650\$**
- Price per sq.m of the Balcony **1320\$**
- The total price of the apartment **218.097\$**