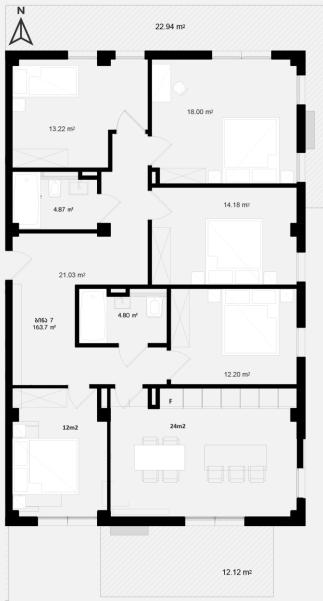

#### 4 BEDROOMS - 163.7 SQ.M

- Price per sq.m **1700\$**
- Price per sq.m of the Balcony **1360\$**
- The total price of the apartment **266.470\$**

15

#### III FLOOR - APARTMENT N7 (VERSION 2)

#### 5 BEDROOMS - 163.7 SQ.M

- Price per sq.m **1700\$**
- Price per sq.m of the Balcony **1360\$**
- The total price of the apartment **266.470\$**