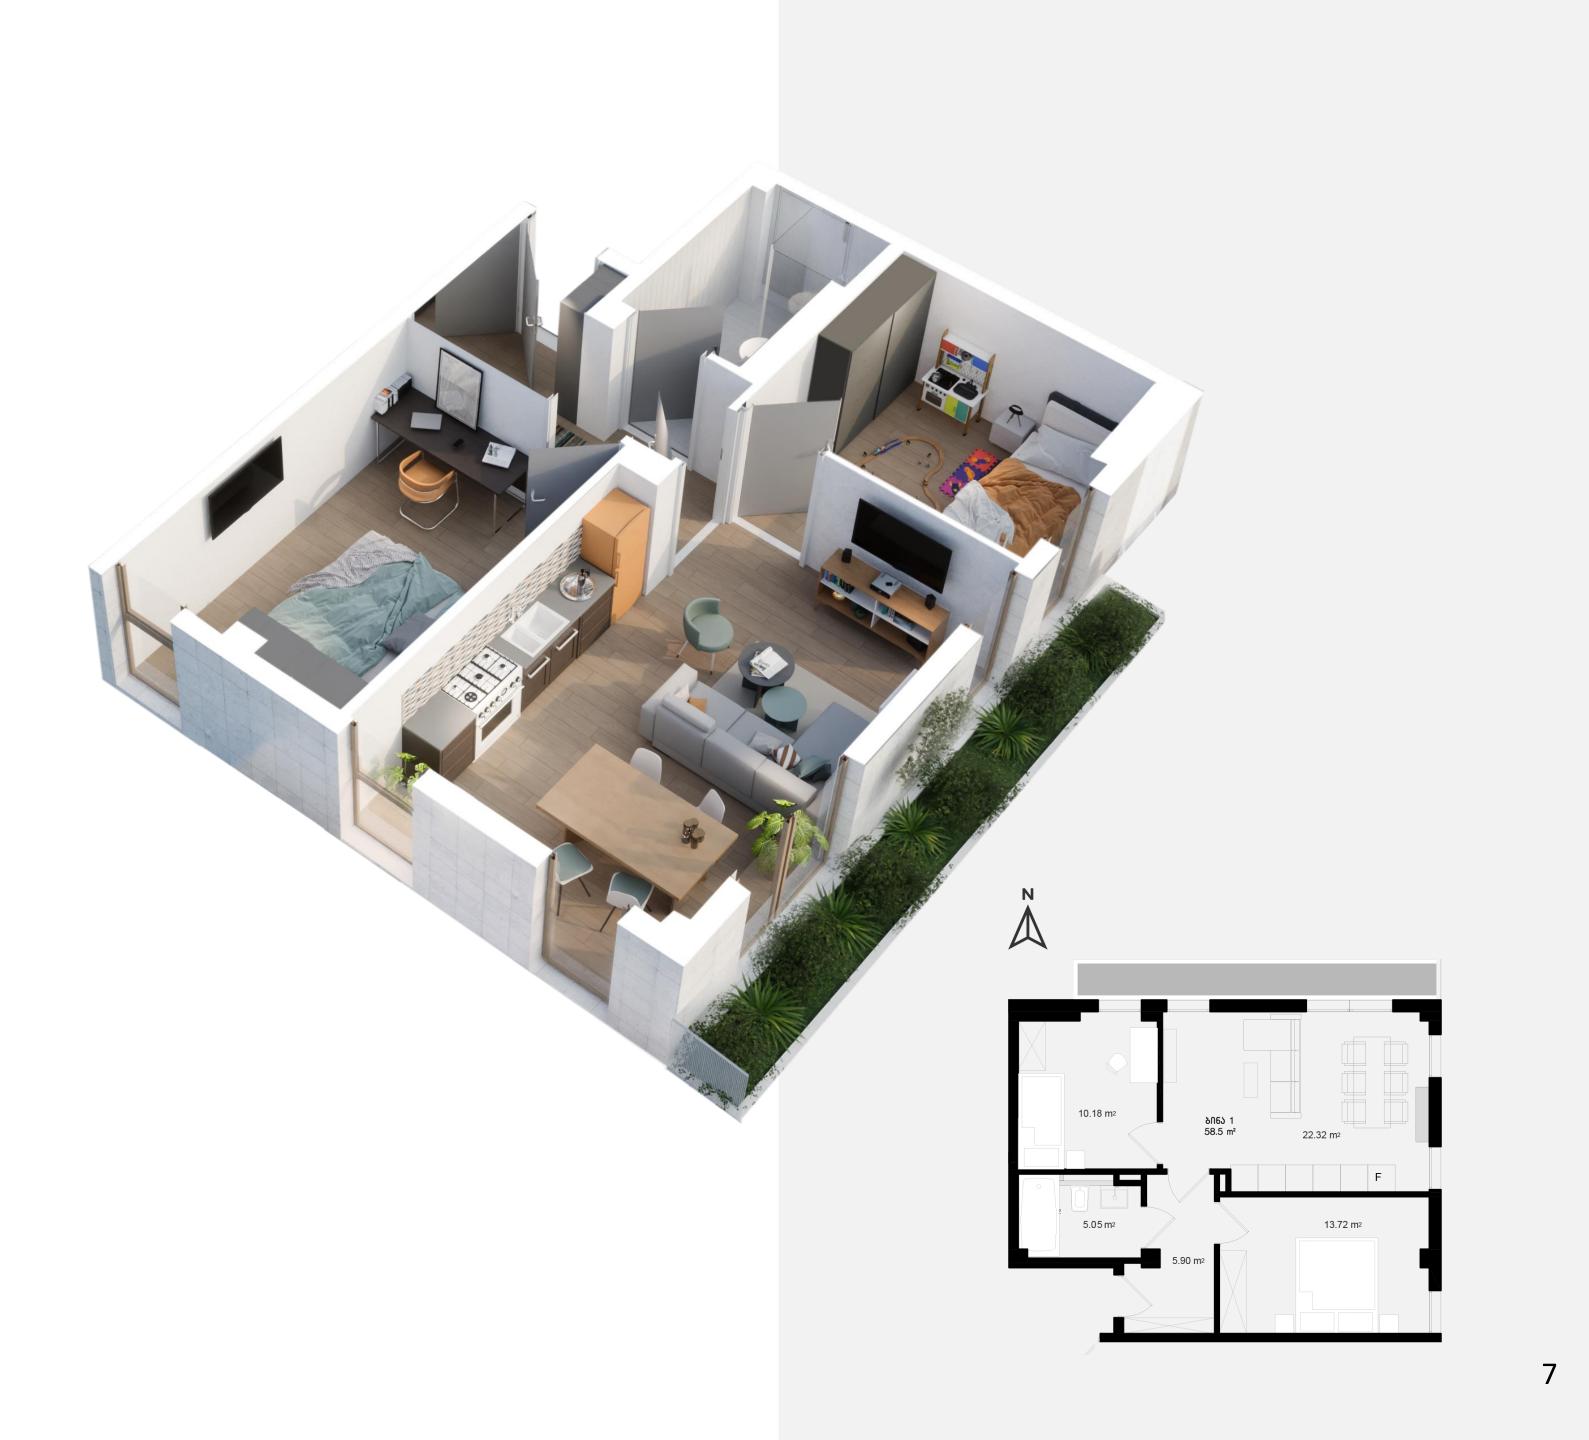

### I FLOOR - APARTMENT N1

#### 2 BEDROOMS - 58.5 SQ.M

- Price per sq.m **1550\$**
- The total price of the apartment **90.675\$**