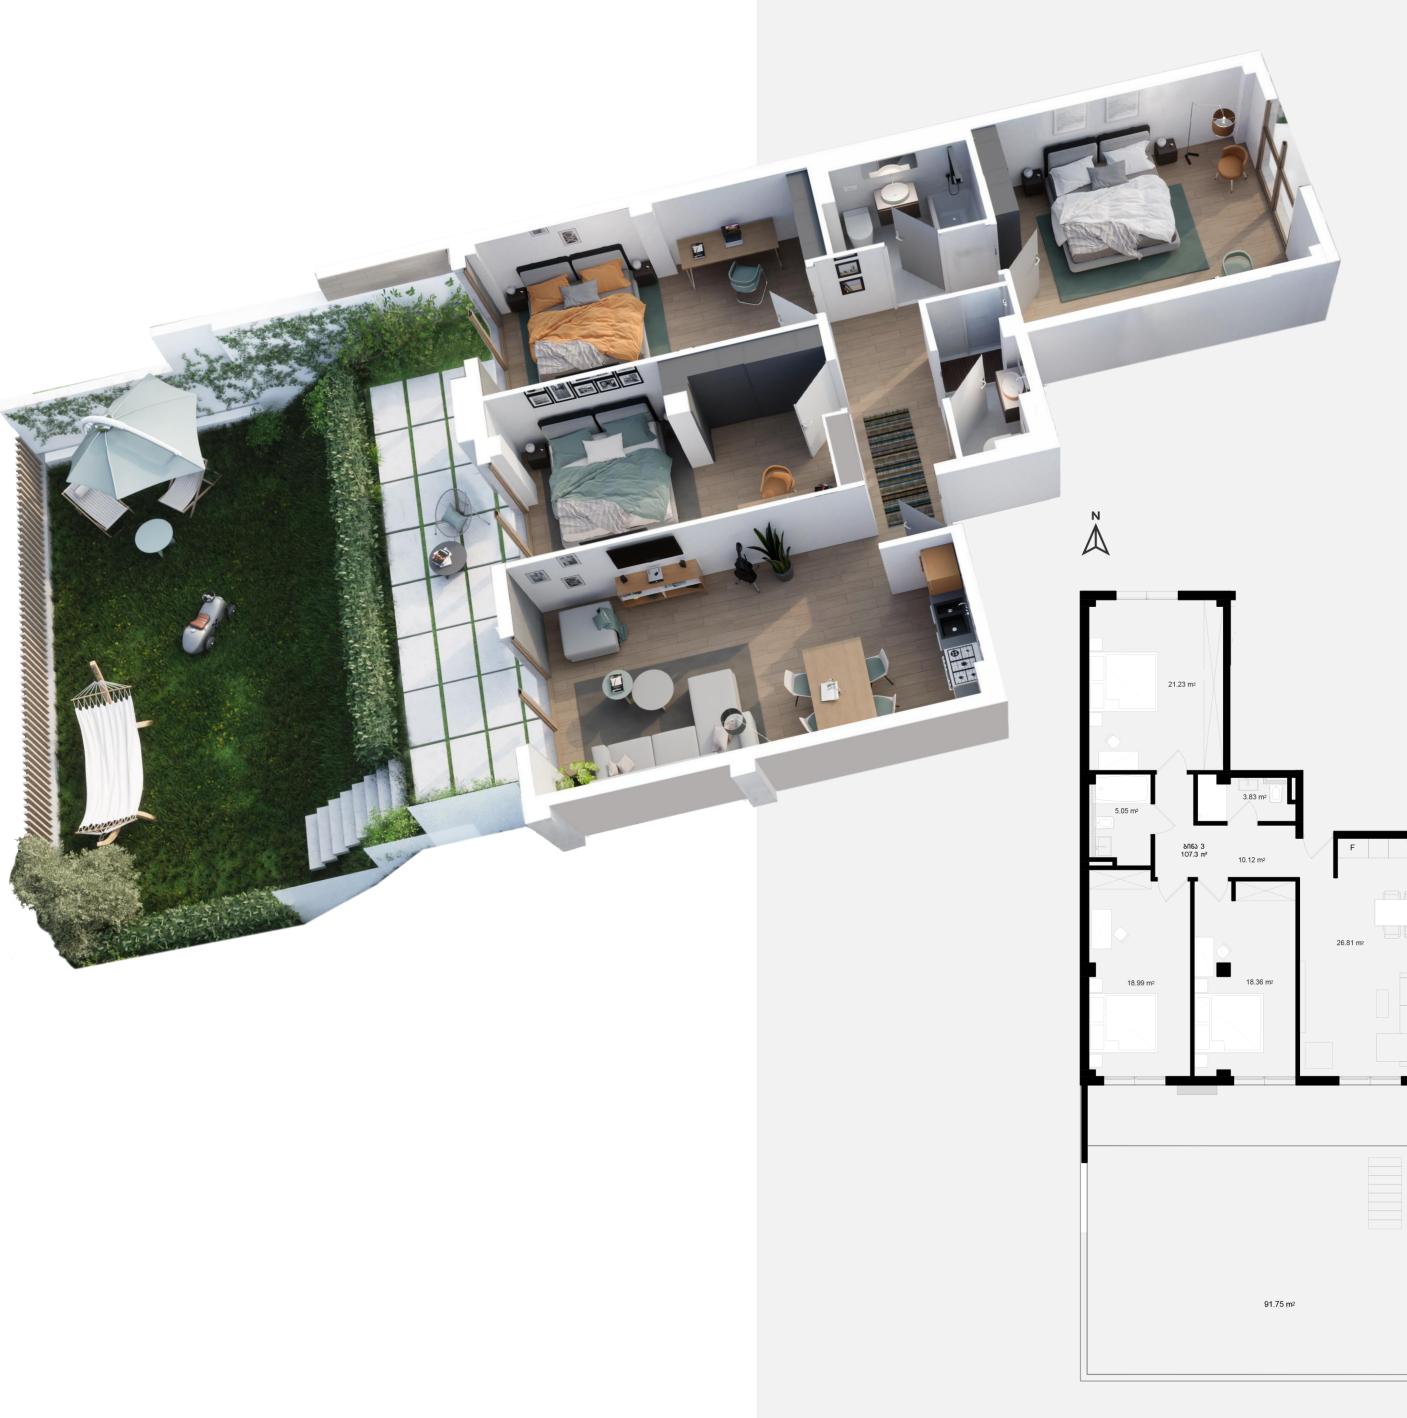

### I FLOOR – APARTMENT N3

#### 3 BEDROOMS - 107.3 SQ.M. YARD - 91.8 SQ.M.

- Price per sq.m **1600\$**
- Yard price **29.400**\$
- The total price of the apartment **201.000**\$

9