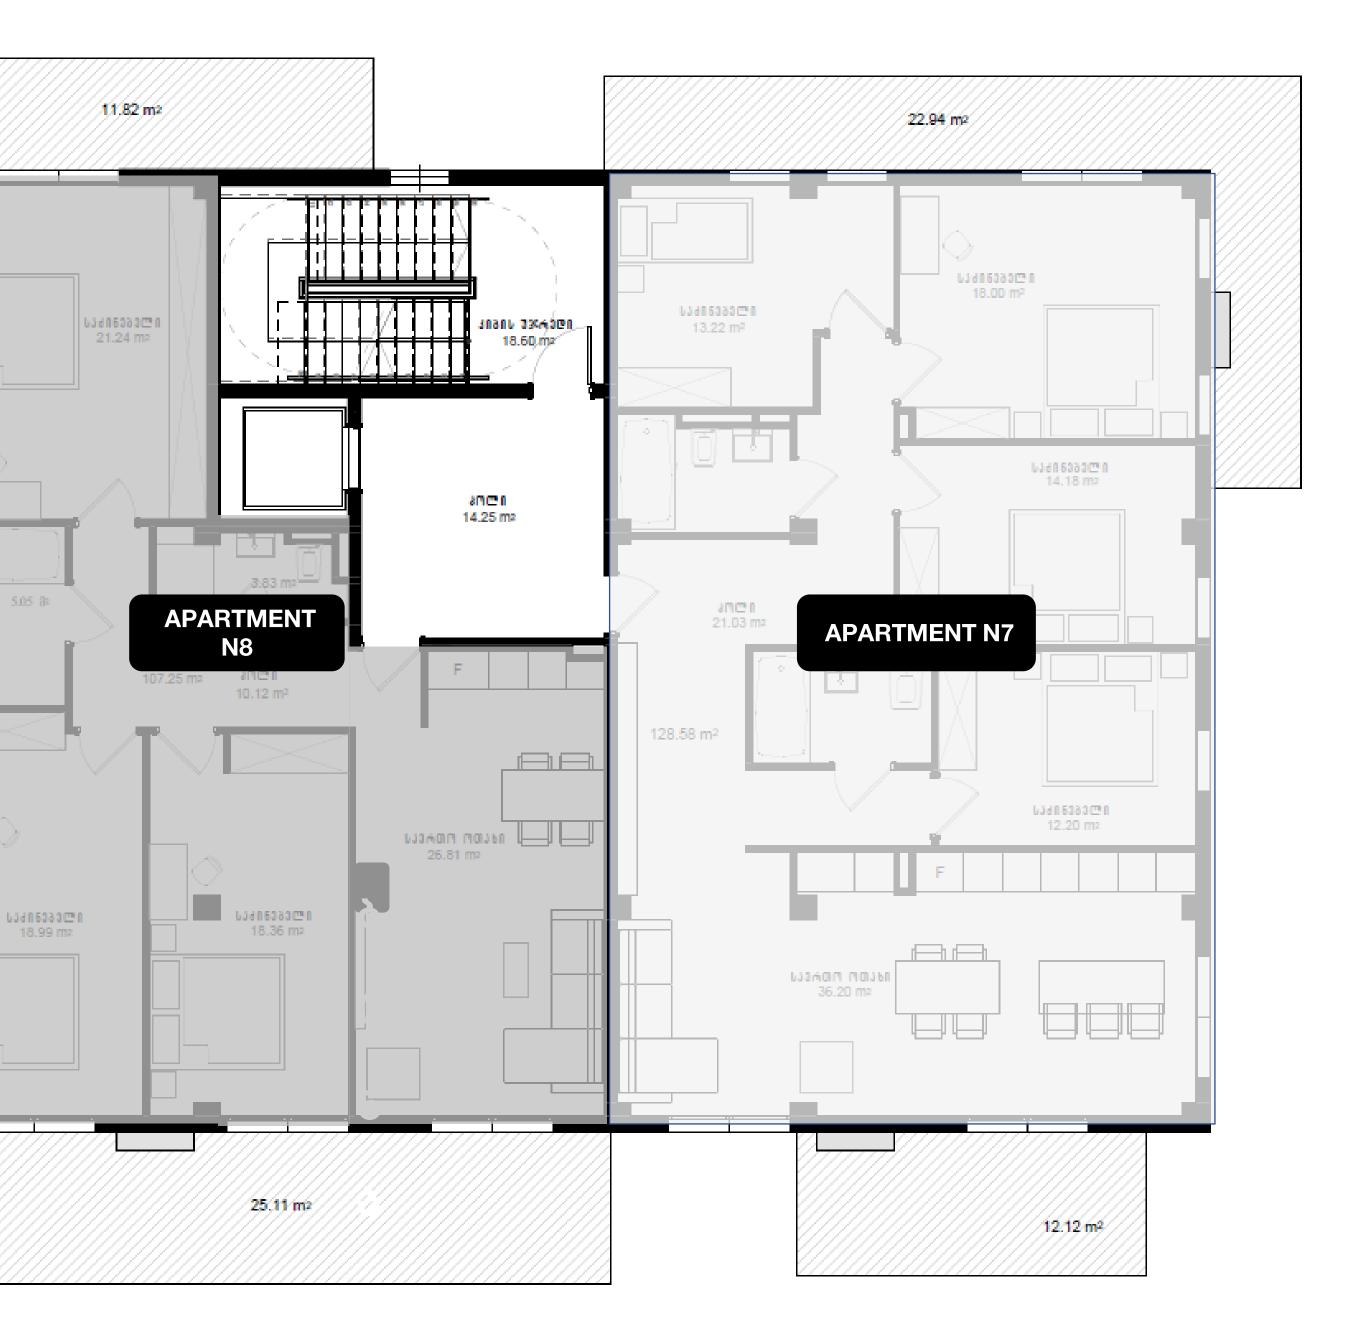

### III FLOOR - APARTMENT N7

#### 4 BEDROOMS - 163.7 SQ.M

- Price per sq.m **1700\$**
- Price per sq.m of the Balcony **1360\$**
- The total price of the apartment **266.470\$**

15

### III FLOOR - APARTMENT N8

#### 3 BEDROOMS - 144.8 SQ.M

- Price per sq.m **1700\$**
- Price per sq.m of the Balcony **1360\$**
- The total price of the apartment 233.410\$