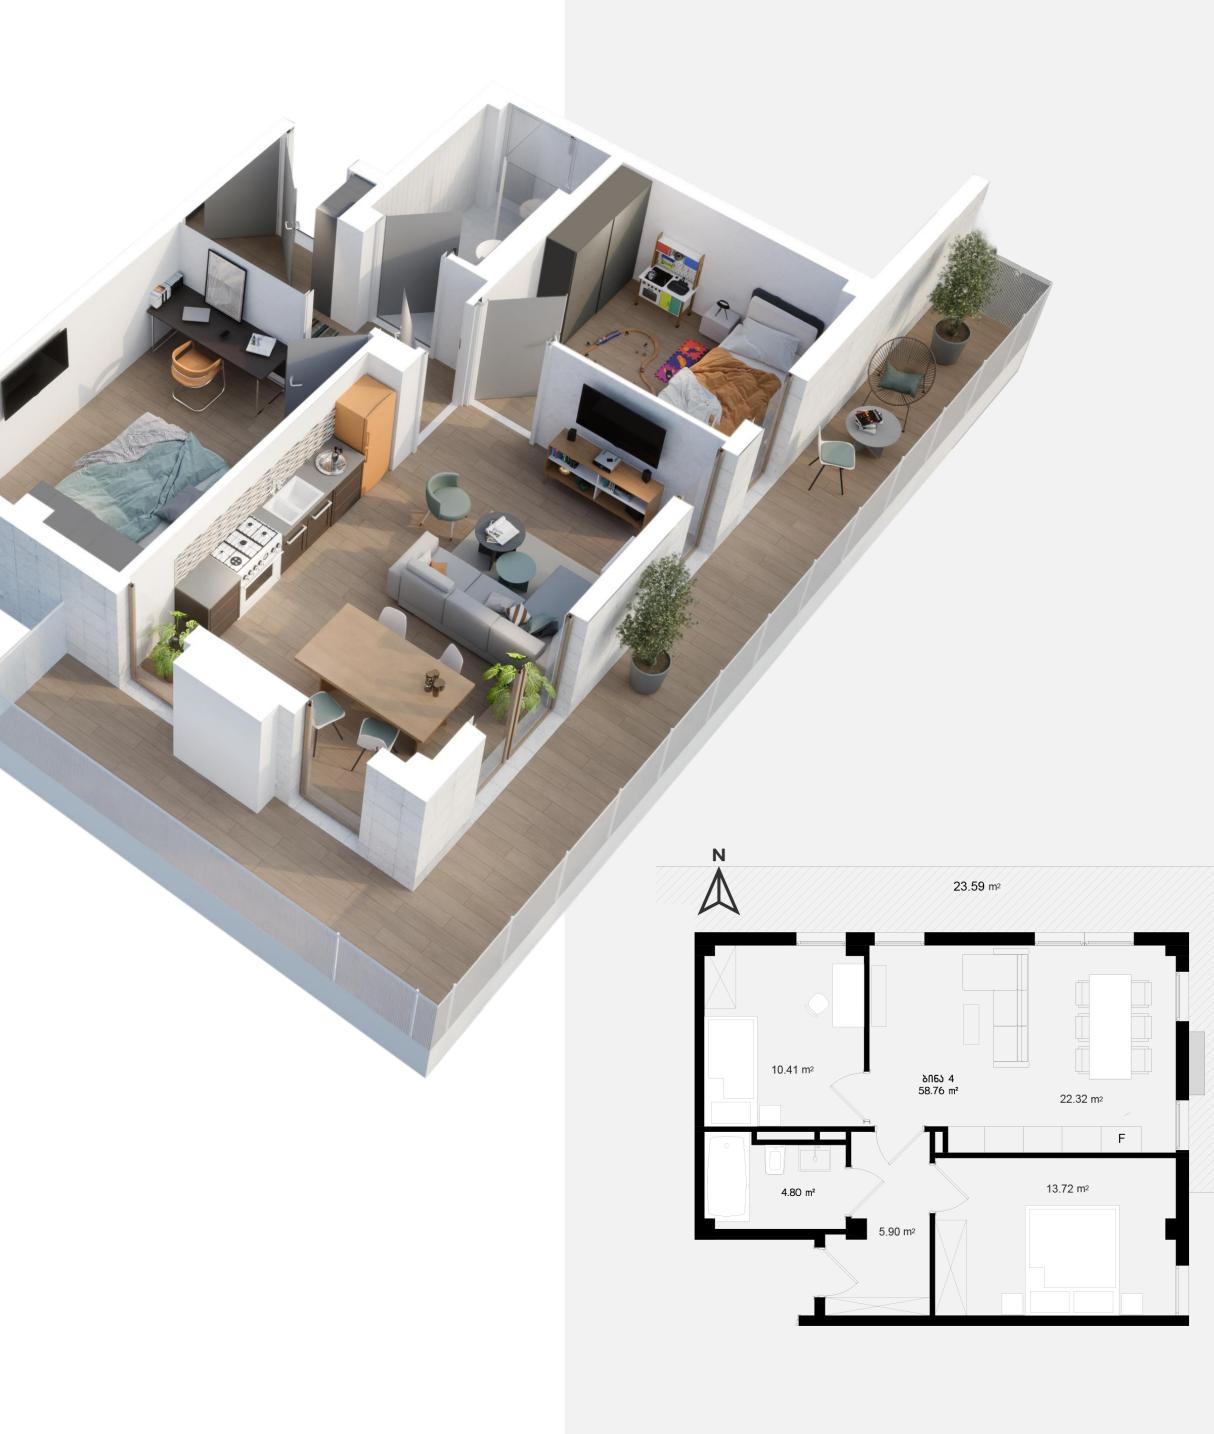

### II FLOOR - APARTMENT N4

#### 2 BEDROOMS - 82.4 SQ.M

- Price per sq.m **1650\$**
- Price per sq.m of the Balcony **1320\$**
- The total price of the apartment **128.172\$**