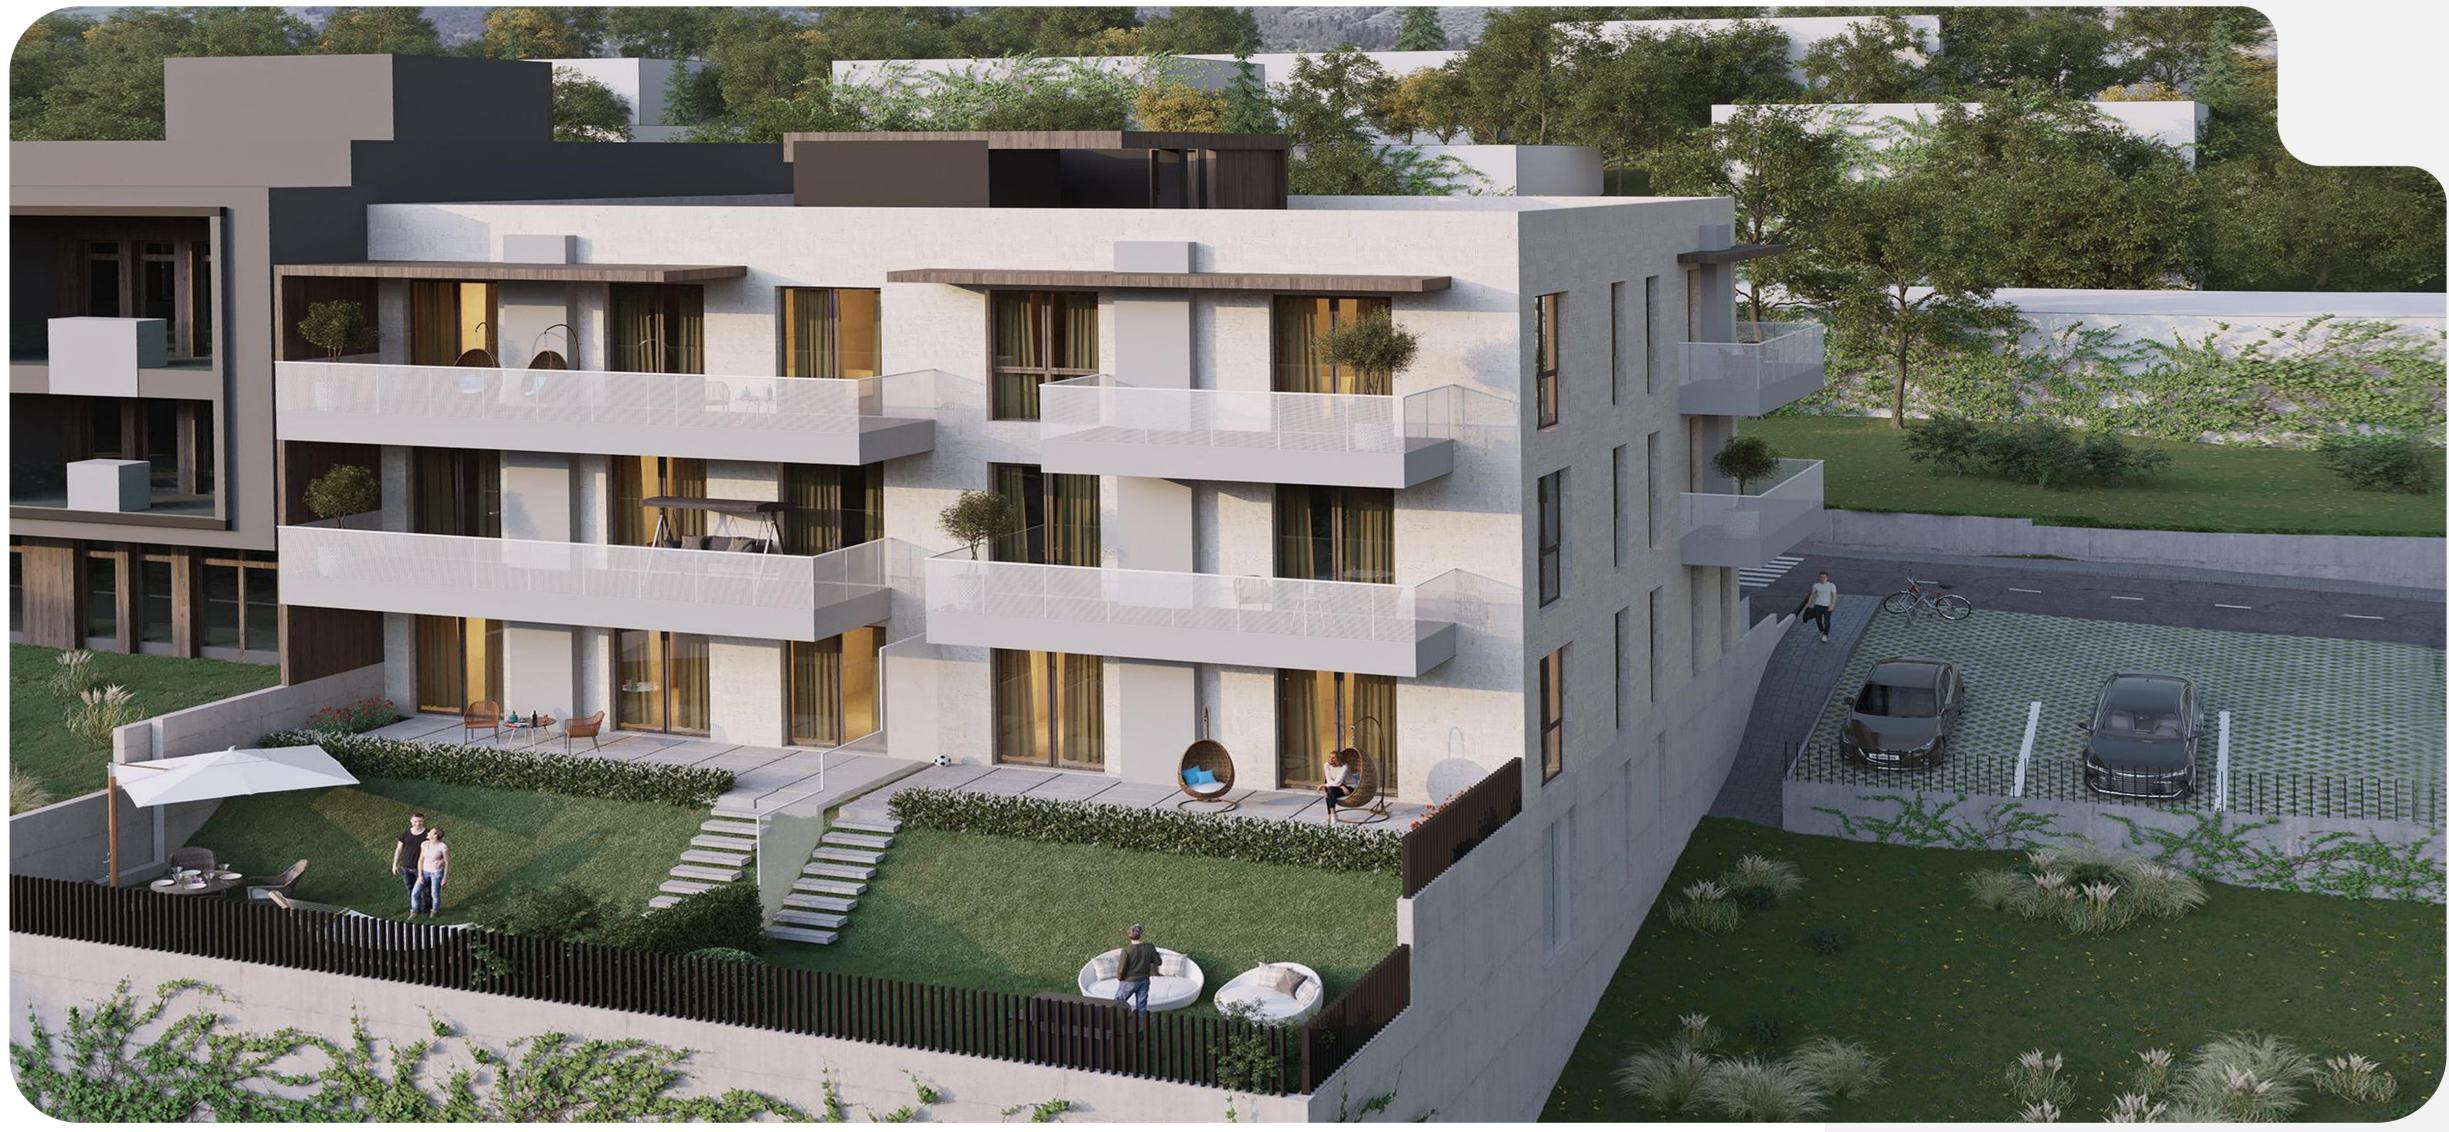

The company is developing a new residential building on Lisi, IX lane of Tsatskhvebi street, one of the most developing and prestigious areas of the city.

The project is a boutique type 8 apartment house consisting of 4 floors. Apartments are planned on three floors and parking lots on underground floor.

SEMΔ

 $R \in M \land$  The project is distinguished by its location, it is located in a quiet and cozy environment with low development.

3

The building offers exceptional views of the entire Tbilisi and the Lisi Valley. This is one of the most ecological residential areas of the city.

## ELEGANT ARCHITECTURE

The project is distinguished by elegant architecture and high quality finishing materials.

The main cladding material for the facades is natural travertine stone slabs, composite wood elements and perforated metal railings.

The measured color range and minimalist solutions give the house a light and distinctive look.